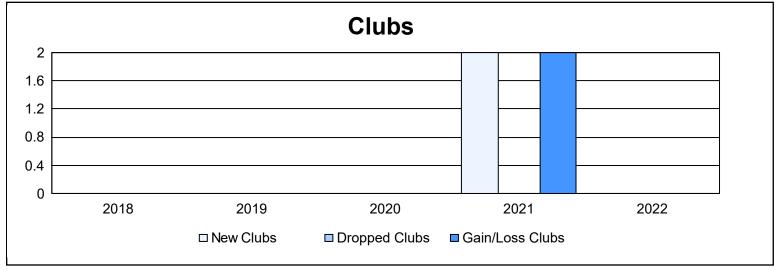

District 110AZ As of June 2022 Cumulative

| Year      | New<br>Clubs | Dropped<br>Clubs | Gain/<br>Loss<br>Clubs | New<br>Members | Charter<br>Members | Reinstate<br>Members | Transfer<br>Members | Total<br>Member<br>Added | Total<br>Members<br>Dropped | Gain/<br>Loss<br>Members |
|-----------|--------------|------------------|------------------------|----------------|--------------------|----------------------|---------------------|--------------------------|-----------------------------|--------------------------|
| 2017-2018 | 0            | 0                | 0                      | 99             | 0                  | 9                    | 4                   | 112                      | 131                         | -19                      |
| 2018-2019 | 0            | 0                | 0                      | 109            | 0                  | 6                    | 8                   | 123                      | 161                         | -38                      |
| 2019-2020 | 0            | 0                | 0                      | 131            | 0                  | 1                    | 3                   | 135                      | 123                         | 12                       |
| 2020-2021 | 2            | 0                | 2                      | 38             | 52                 | 14                   | 7                   | 111                      | 116                         | -5                       |
| 2021-2022 | 0            | 0                | 0                      | 68             | 3                  | 4                    | 2                   | 77                       | 167                         | -90                      |
| Average   | 0            | 0                | 0                      | 89             | 11                 | 7                    | 5                   | 112                      | 140                         | -28                      |