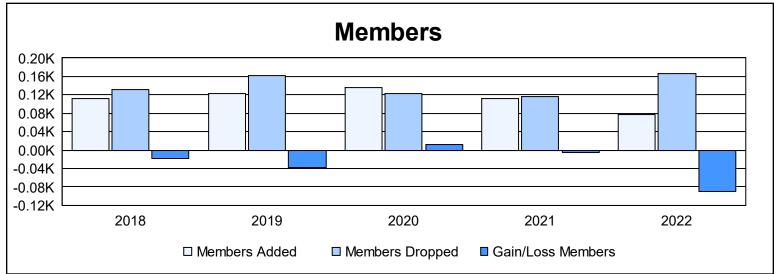

District 110AZ As of June 2022 Cumulative

| Year      | New<br>Clubs | Dropped<br>Clubs | Gain/<br>Loss<br>Clubs | New<br>Members | Charter<br>Members | Reinstate<br>Members | Transfer<br>Members | Total<br>Member<br>Added | Total<br>Members<br>Dropped | Gain/<br>Loss<br>Members |
|-----------|--------------|------------------|------------------------|----------------|--------------------|----------------------|---------------------|--------------------------|-----------------------------|--------------------------|
| 2017-2018 | 0            | 0                | 0                      | 99             | 0                  | 9                    | 4                   | 112                      | 131                         | -19                      |
| 2018-2019 | 0            | 0                | 0                      | 109            | 0                  | 6                    | 8                   | 123                      | 161                         | -38                      |
| 2019-2020 | 0            | 0                | 0                      | 131            | 0                  | 1                    | 3                   | 135                      | 123                         | 12                       |
| 2020-2021 | 2            | 0                | 2                      | 38             | 52                 | 14                   | 7                   | 111                      | 116                         | -5                       |
| 2021-2022 | 0            | 0                | 0                      | 68             | 3                  | 4                    | 2                   | 77                       | 167                         | -90                      |
| Average   | 0            | 0                | 0                      | 89             | 11                 | 7                    | 5                   | 112                      | 140                         | -28                      |